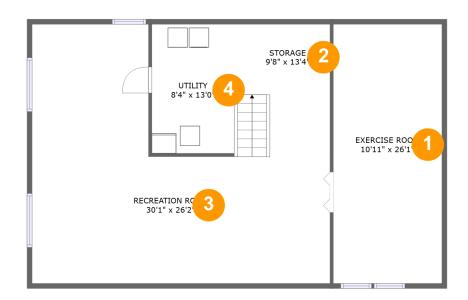

#### Floor 1 - Exercise Room

**Dimensions:** 10'11" x 26'1"

**Area:** 286 sq. ft

Counted as living area: No

Heated: Yes Finished: No Enclosed: Yes Contiguous: Yes Permitted: Yes Wet space: No Addition: No Conversion: No

### Floor 1 - Storage

**Dimensions:** 9'8" x 13'4"

Area: 129 sq. ft

Counted as living area: No

#### Floor 1 - Recreation Room

Dimensions: 30'1" x 26'2"

**Area:** 541 sq. ft

Counted as living area: No

Heated: Yes Finished: Yes Enclosed: Yes Contiguous: No Permitted: Yes Wet space: No Addition: No

Conversion: No

### Floor 1 - Utility

Dimensions: 8'4" x 13'0"

**Area:** 108 sq. ft

Counted as living area: No

Heated: Yes Finished: No Enclosed: Yes Contiguous: Yes Permitted: Yes Wet space: No Addition: No Conversion: No