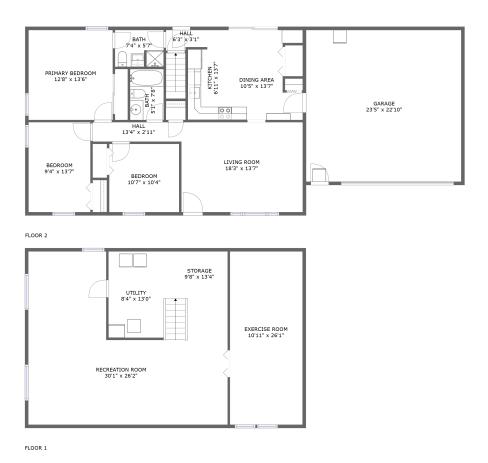

#### **Room dimensions**

Floor 1 Total sqft: 1151 Living area: 0

| # |                 | Dimensions     | sqft       | Counted as living area |
|---|-----------------|----------------|------------|------------------------|
| 1 | Exercise Room   | 10'11" x 26'1" | 286 sq. ft | No                     |
| 2 | Storage         | 9'8" x 13'4"   | 129 sq. ft | No                     |
| 3 | Recreation Room | 30'1" x 26'2"  | 541 sq. ft | No                     |
| 4 | Utility         | 8'4" x 13'0"   | 108 sq. ft | No                     |

#### **Room dimensions**

Floor 2 Total sqft: 1775 Living area: 1205

| #  |                 | Dimensions     | sqft       | Counted as living area |
|----|-----------------|----------------|------------|------------------------|
| 5  | Bedroom         | 10'7" x 10'4"  | 109 sq. ft | Yes                    |
| 6  | Hall            | 13'4" x 2'11"  | 39 sq. ft  | Yes                    |
| 7  | Bath            | 7'4" x 5'7"    | 40 sq. ft  | Yes                    |
| 8  | Kitchen         | 6'11" x 13'7"  | 85 sq. ft  | Yes                    |
| 9  | Garage          | 23'5" x 22'10" | 535 sq. ft | No                     |
| 10 | Living Room     | 18'3" x 13'7"  | 248 sq. ft | Yes                    |
| 11 | Primary Bedroom | 12'8" x 13'6"  | 172 sq. ft | Yes                    |
| 12 | Bath            | 5'1" x 7'8"    | 39 sq. ft  | Yes                    |
| 13 | Bedroom         | 9'4" x 13'7"   | 127 sq. ft | Yes                    |
| 14 | Dining Area     | 10'5" x 13'7"  | 119 sq. ft | Yes                    |
| 15 | Hall            | 6'3" x 3'1"    | 18 sq. ft  | Yes                    |