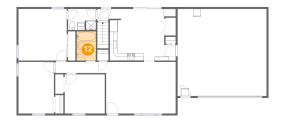

#### 13 Floor 2 - Bedroom

Dimensions: 9'4" x 13'7"

**Area:** 127 sq. ft

Counted as living area: Yes

Heated: Yes Finished: Yes Enclosed: Yes Contiguous: Yes Permitted: Yes Wet space: No Addition: No Conversion: No