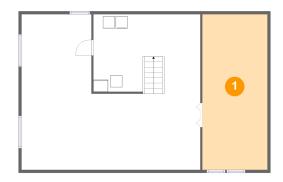

#### Floor 1 - Recreation Room

Dimensions: 30'1" x 26'2"

**Area:** 541 sq. ft

Counted as living area: No

Heated: Yes Finished: Yes Enclosed: Yes Contiguous: No Permitted: Yes Wet space: No Addition: No

Conversion: No