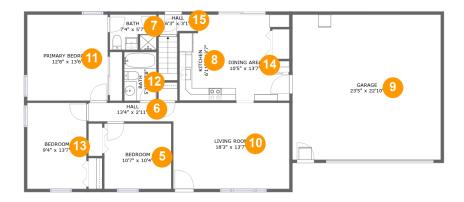

#### Floor 2 - Bedroom

Dimensions: 10'7" x 10'4"

Area: 109 sq. ft

Counted as living area: Yes

6 Floor 2 - Hall

Dimensions: 13'4" x 2'11"

Area: 39 sq. ft

Counted as living area: Yes

#### Floor 2 - Bath

Dimensions: 7'4" x 5'7"

Area: 40 sq. ft

Counted as living area: Yes

Heated: Yes Finished: Yes Enclosed: Yes Contiguous: Yes Permitted: Yes Wet space: Yes Addition: No Conversion: No

#### Floor 2 - Kitchen

Dimensions: 6'11" x 13'7"

Area: 85 sq. ft

Counted as living area: Yes

Floor 2 - Garage

Dimensions: 23'5" x 22'10"

Area: 535 sq. ft

Counted as living area: No

### Floor 2 - Living Room

Dimensions: 18'3" x 13'7"

Area: 248 sq. ft

Counted as living area: Yes

Heated: Yes Finished: Yes Enclosed: Yes Contiguous: Yes Permitted: Yes Wet space: No Addition: No Conversion: No

### Floor 2 - Primary Bedroom

Dimensions: 12'8" x 13'6"

Area: 172 sq. ft

Counted as living area: Yes

Ploor 2 - Bath

Dimensions: 5'1" x 7'8"

Area: 39 sq. ft

Counted as living area: Yes

#### 13 Floor 2 - Bedroom

Dimensions: 9'4" x 13'7"

**Area:** 127 sq. ft

Counted as living area: Yes

Heated: Yes Finished: Yes Enclosed: Yes Contiguous: Yes Permitted: Yes Wet space: No Addition: No Conversion: No

### Floor 2 - Dining Area

Dimensions: 10'5" x 13'7"

Area: 119 sq. ft

Counted as living area: Yes

Floor 2 - Hall

Dimensions: 6'3" x 3'1"

Area: 18 sq. ft

Counted as living area: Yes