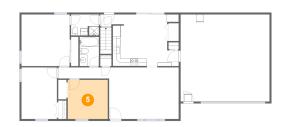

#### Floor 2 - Bedroom

Dimensions: 10'7" x 10'4"

Area: 109 sq. ft

Counted as living area: Yes

6 Floor 2 - Hall

Dimensions: 13'4" x 2'11"

Area: 39 sq. ft

Counted as living area: Yes