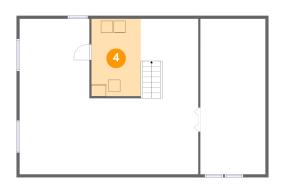

### Floor 1 - Storage

**Dimensions:** 9'8" x 13'4"

Area: 129 sq. ft

Counted as living area: No