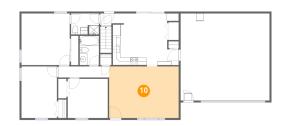

### Floor 2 - Living Room

Dimensions: 18'3" x 13'7"

Area: 248 sq. ft

Counted as living area: Yes

Heated: Yes Finished: Yes Enclosed: Yes Contiguous: Yes Permitted: Yes Wet space: No Addition: No Conversion: No