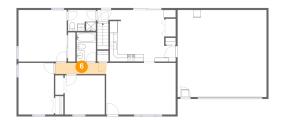

#### Floor 2 - Bath

Dimensions: 7'4" x 5'7"

Area: 40 sq. ft

Counted as living area: Yes

Heated: Yes Finished: Yes Enclosed: Yes Contiguous: Yes Permitted: Yes Wet space: Yes Addition: No Conversion: No