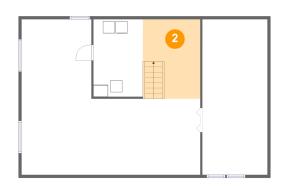

### Floor 1 - Utility

Dimensions: 8'4" x 13'0"

**Area:** 108 sq. ft

Counted as living area: No

Heated: Yes Finished: No Enclosed: Yes Contiguous: Yes Permitted: Yes Wet space: No Addition: No Conversion: No