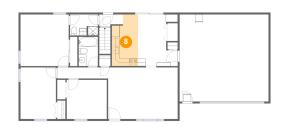

#### Floor 2 - Kitchen

Dimensions: 6'11" x 13'7"

Area: 85 sq. ft

Counted as living area: Yes

Floor 2 - Garage

Dimensions: 23'5" x 22'10"

Area: 535 sq. ft

Counted as living area: No