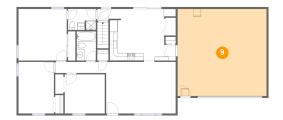

#### Floor 2 - Kitchen

Dimensions: 6'11" x 13'7"

Area: 85 sq. ft

Counted as living area: Yes

Floor 2 - Garage

Dimensions: 23'5" x 22'10"

Area: 535 sq. ft

Counted as living area: No