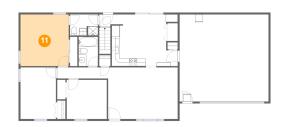

### Floor 2 - Primary Bedroom

Dimensions: 12'8" x 13'6"

Area: 172 sq. ft

Counted as living area: Yes

Ploor 2 - Bath

Dimensions: 5'1" x 7'8"

Area: 39 sq. ft

Counted as living area: Yes