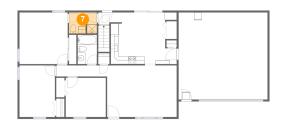

#### Floor 2 - Kitchen

Dimensions: 6'11" x 13'7"

Area: 85 sq. ft

Counted as living area: Yes

Floor 2 - Garage

Dimensions: 23'5" x 22'10"

Area: 535 sq. ft

Counted as living area: No