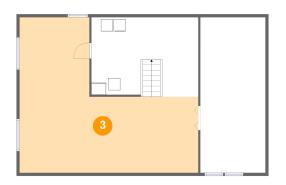

#### Floor 1 - Exercise Room

**Dimensions:** 10'11" x 26'1"

**Area:** 286 sq. ft

Counted as living area: No

Heated: Yes Finished: No Enclosed: Yes Contiguous: Yes Permitted: Yes Wet space: No Addition: No Conversion: No